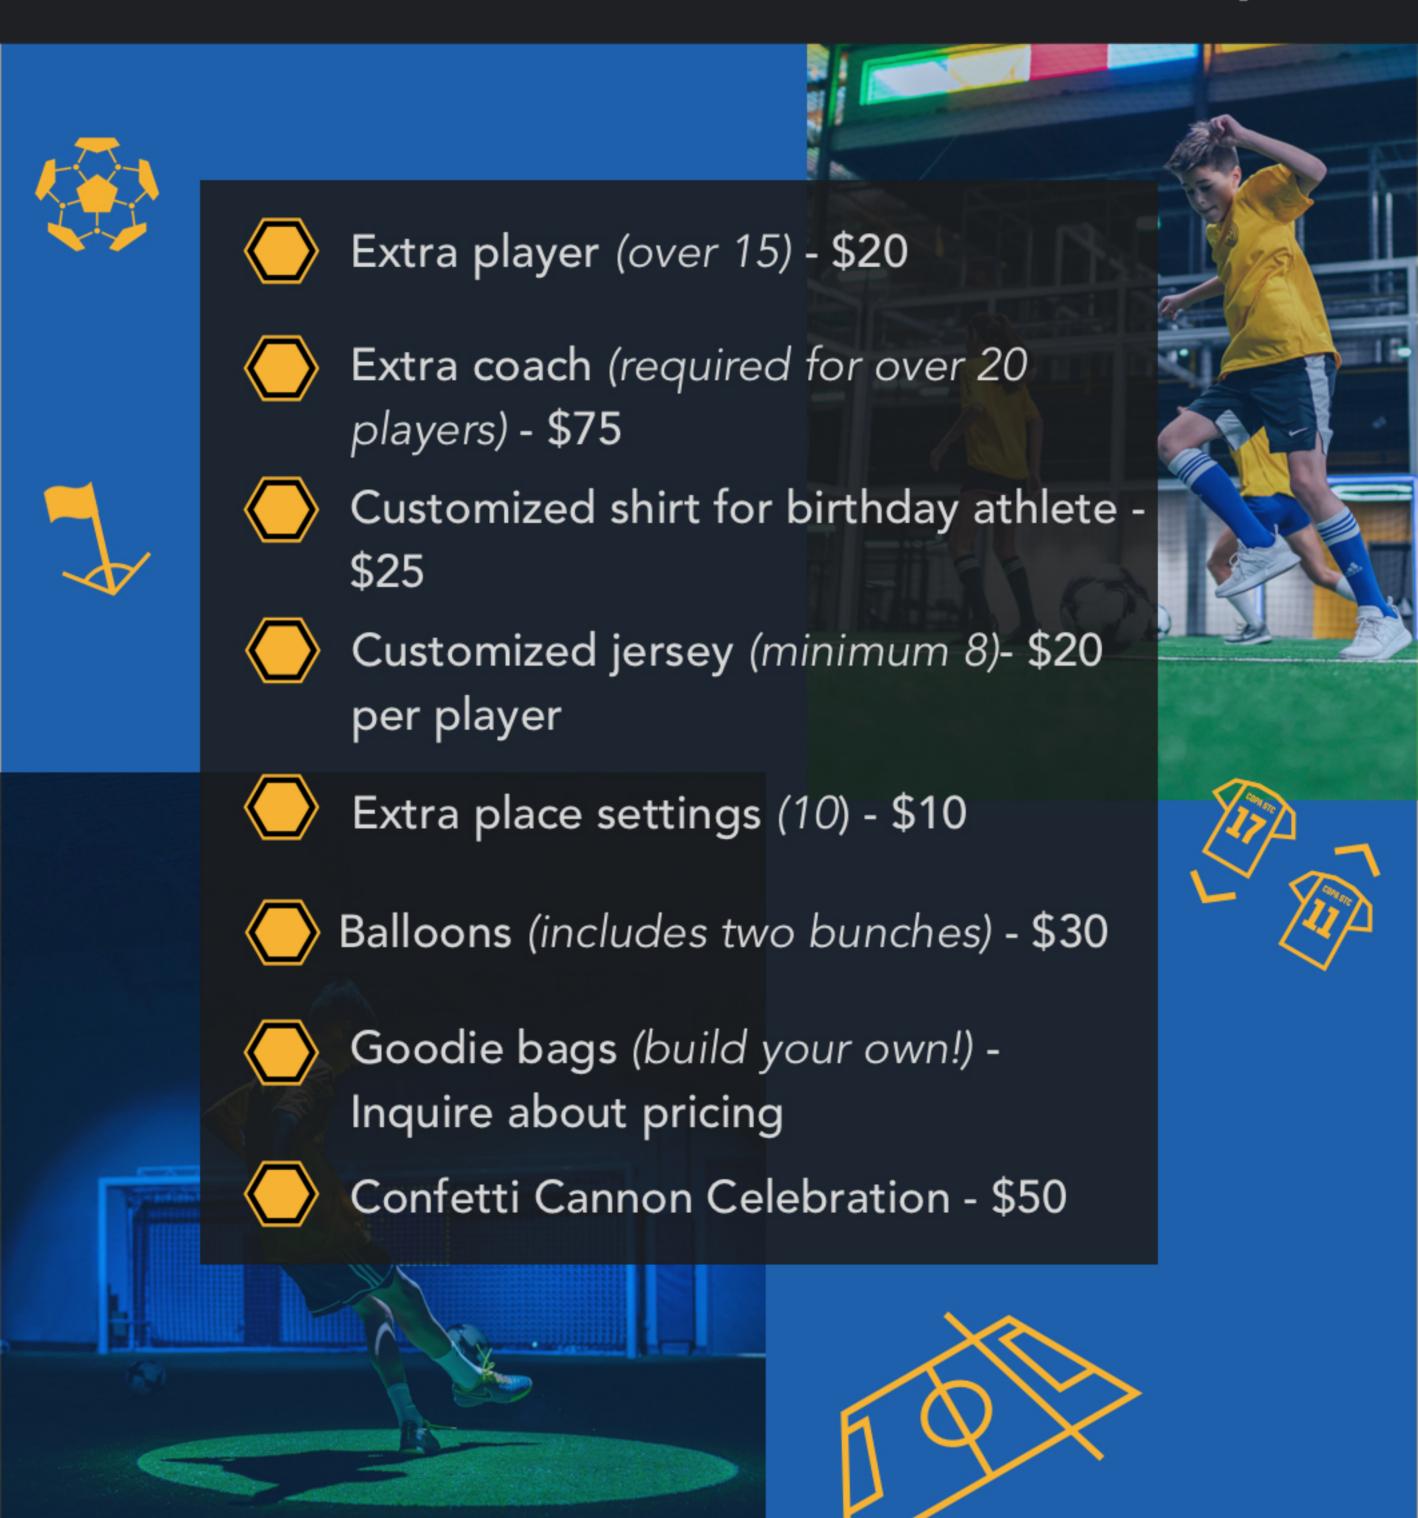

# COPAPARTIES+ EVENTS

8+ yrs old

### ALL PACKAGES

- 15 players included
- Party Coach
- Use of party room
- Water included
- Standard decor included table settings for 20 people (COPA plates, napkins, cups, forks, and knives) and gift bin

#### BASIC **PACKAGE**

#### ELITE **PACKAGE**

#### PRO **PACKAGE**

- 80 minutes open play
- 40 minutes in the party room
- 40 minutes using the tech of your choice (see options below)
- 40 minutes open play
- 40 minutes in the party room

- - 40 minutes using a tech of your choice
- 40 minutes using a second tech of your choice
- 40 minutes in the party room



#### **TECHNOLOGY OPTIONS**



## ADD ONS

**8+** yrs old